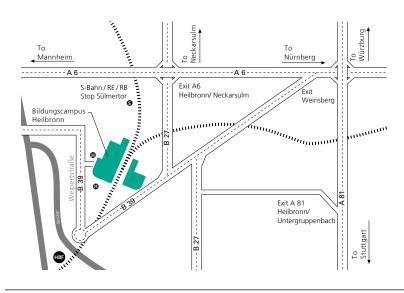

**By car** Coming from the A81 Autobahn, take the exit "11 – Heilbronn/Untergruppenbach" and follow the signs to "Heilbronn-Zentrum/Untergruppenbach/Löwenstein".

Turn onto the L1111/B27. Keep following the street, which later turns into the B39, as far as the roundabout at "Europaplatz".

Coming from the A6 Autobahn, take the exit "37 – Heilbronn/ Neckarsulm" and follow the signs to "Heilbronn-Zentrum". At the intersection "Schaeuffelenstrasse"/"Mannheimer Strasse" turn right and drive to the roundabout at "Europaplatz".

**By plane** From Stuttgart airport, take S-Bahn (suburban rail) line S2 or S3 as far as Stuttgart main station. Your following train is leaving in the upper part of the station. Take the RB/RE/IRE in the direction of Heilbronn, Würzburg, Osterburken or Bad Friedrichshall as far as Heilbronn main station. From here, follow the bus instructions above.