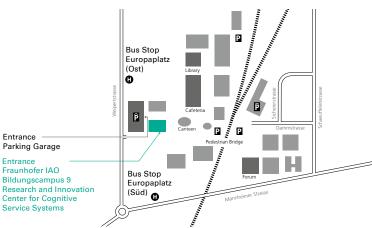

## FRAUNHOFER INSTITUTE FOR INDUSTRIAL ENGINEERING IAO

How to find us:

Fraunhofer IAO

Research and Innovation Center for Cognitive Service Systems

**Bildungscampus 9** 

74076 Heilbronn

Germany

Fraunhofer Institute for Industrial Engineering IAO Nobelstrasse 12 70569 Stuttgart, Germany

Public Relations Phone +49 711 970-2124 presse@iao.fraunhofer.de By bus | From Heilbronn main station, take bus line 5 or 12 as far as the stop "Europaplatz Ost" or "Europaplatz Süd". Our office is only a few steps away from there.